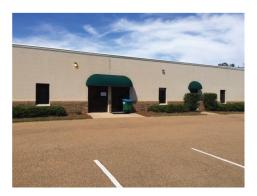

## **LEASED**

118 Weisenberger Rd., Madison, MS

**Property Type: Commercial** 

## **DETAILS:**

- Two (2) newly renovated offices spaces in the CSM Building at 118 Weisenberger Road, Madison, MS—Gluckstadt area
- Each space has reception/lobby area with an adequate area for customer/client seating, 2 offices, work room, conference room, private restroom & storage space. Space designation shown above are informational only. Workroom and/or conference room can be used as office space
- Great location—East of I-55 at Gluckstadt exit and located between I-55 and Hwy 51
- 4 suites in building with other 2 suites occupied by Robin Covington—State Farm Insurance Co and Thermal Insulation
- The lease rate for each space is \$1650.00/month with a 3-year minimum lease. \$1800/month for 1-2 year lease. Power, gas, internet, etc. To be provided by the tenant.
- Easy access to some dedicated parking and other 1st come 1st served parking.