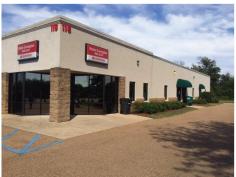

## **LEASED**

118 Weisenberger Rd., Madison, MS

**Property Type: Commercial** 

## **DETAILS:**

- Two (2) newly renovated offices spaces in the CSM Building at 118 Weisenberger Road, Madison, MS—Gluckstadt area
- Each space has reception/lobby area with an adequate area for customer/client seating, 2 offices, work room, conference room, private restroom & storage space. Space designation shown above are informational only. Workroom and/or conference room can be used as office space
- Great location—East of I-55 at Gluckstadt exit and located between I-55 and Hwy 51
- 4 suites in building with other 2 suites occupied by Robin Covington—State Farm Insurance Co and Thermal Insulation
- The lease rate for each space is \$1650.00/month with a 3-year minimum lease. \$1800/month for 1-2 year lease. Power, gas, internet, etc. To be provided by the tenant.
- Easy access to some dedicated parking and other 1st come 1st served parking.