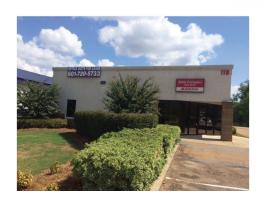

## **LEASED**

118 Weisenberger Rd., Madison, MS

**Property Type: Commercial** 

## **DETAILS:**

- Two (2) newly renovated offices spaces in the CSM Building at 118 Weisenberger Road, Madison, MS—Gluckstadt area
- Each space has reception/lobby area with an adequate area for customer/client seating, 2 offices, work room, conference room, private restroom & storage space. Space designation shown above are informational only. Workroom and/or conference room can be used as office space
- Great location—East of I-55 at Gluckstadt exit and located between I-55 and Hwy 51
- 4 suites in building with other 2 suites occupied by Robin Covington—State Farm Insurance Co and Thermal Insulation
- The lease rate for each space is \$1650.00/month with a 3-year minimum lease. \$1800/month for 1-2 year lease. Power, gas, internet, etc. To be provided by the tenant.
- Easy access to some dedicated parking and other 1st come 1st served parking.