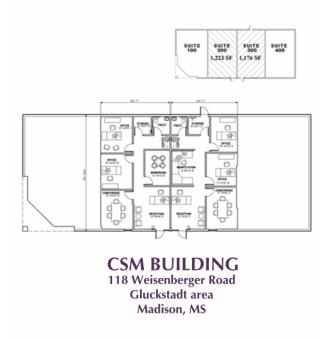

## 2 Offices - CSM Building Glucktsadt Area

## **DETAILS:**

- Two (2) newly renovated offices spaces in the CSM Building at 118 Weisenberger Road, Madison, MS—Gluckstadt area
- Each space has reception/lobby area with an adequate area for customer/client seating, 2 offices, work room, conference room, private restroom & storage space. Space designation shown above are informational only. Workroom and/or conference room can be used as office space
- Great location—East of I-55 at Gluckstadt exit and located between I-55 and Hwy 51
- 4 suites in building with other 2 suites occupied by Robin Covington—State Farm Insurance Co and Thermal Insulation
- The lease rate for each space is \$1650.00/month with a 3-year minimum lease. \$1800/month for 1-2 year lease. Power, gas, internet, etc. To be provided by the tenant.
- Easy access to some dedicated parking and other 1st come 1st served parking.