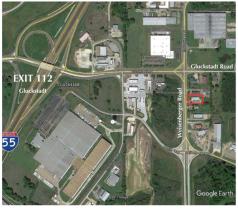

## **DETAILS:**

- Two (2) newly renovated offices spaces in the CSM Building at 118 Weisenberger Road, Madison, MS—Gluckstadt area
- Each space has reception/lobby area with an adequate area for customer/client seating, 2 offices, work room, conference room, private restroom & storage space. Space designation shown above are informational only. Workroom and/or conference room can be used as office space
- Great location—East of I-55 at Gluckstadt exit and located between I-55 and Hwy 51
- 4 suites in building with other 2 suites occupied by Robin Covington—State Farm Insurance Co and Thermal Insulation
- The lease rate for each space is \$1650.00/month with a 3-year minimum lease. \$1800/month for 1-2 year lease. Power, gas, internet, etc. To be provided by the tenant.
- Easy access to some dedicated parking and other 1st come 1st served parking.