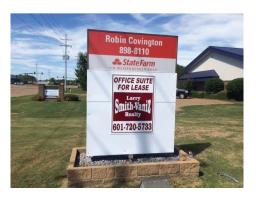

## **DETAILS:**

- Two (2) newly renovated offices spaces in the CSM Building at 118 Weisenberger Road, Madison, MS—Gluckstadt area
- Each space has reception/lobby area with an adequate area for customer/client seating, 2 offices, work room, conference room, private restroom & storage space. Space designation shown above are informational only. Workroom and/or conference room can be used as office space
- Great location—East of I-55 at Gluckstadt exit and located between I-55 and Hwy 51
- 4 suites in building with other 2 suites occupied by Robin Covington—State Farm Insurance Co and Thermal Insulation
- The lease rate for each space is \$1650.00/month with a 3-year minimum lease. \$1800/month for 1-2 year lease. Power, gas, internet, etc. To be provided by the tenant.
- Easy access to some dedicated parking and other 1st come 1st served parking.