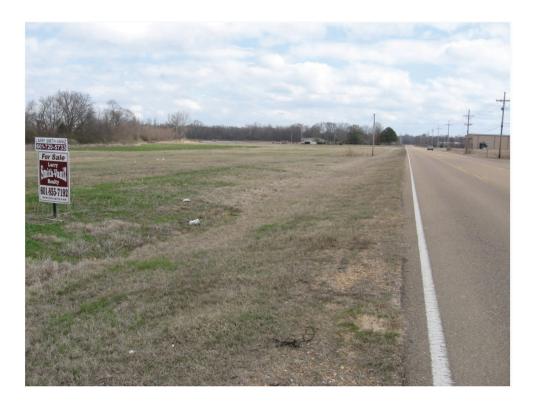

# 3.19 Acres Church Road

#### **DETAILS:**

- · 3.19ac (surveyed)---138,956 sf
- $\cdot$  Zoned C-2
- · Fronts north side of Church Rd & east of Old Jackson Road (Nissan Drive)--Gluckstadt
- · Utilities available
- · Quick/easy access to I-55--located 2-3 minutes from I-55 north (Sowell Road Exit)
- $\cdot$  \$4.00/sf for entire tract
- $\cdot$  Owner will consider dividing into 2 parcels at increased price
- · More land available
- · Owner Broker