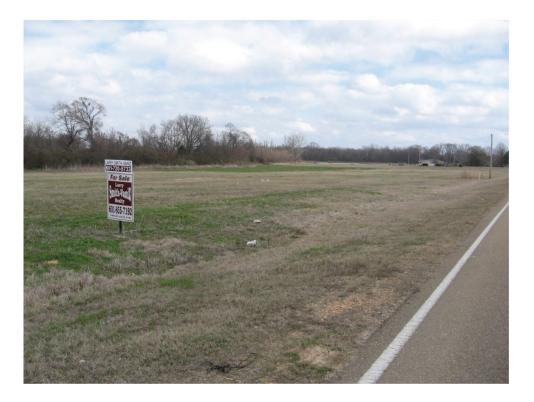

# 3.19 Acres Church Road

#### **DETAILS:**

- · 3.19ac (surveyed)---138,956 sf
- $\cdot$  Zoned C-2
- · Fronts north side of Church Rd & east of Old Jackson Road (Nissan Drive)--Gluckstadt
- · Utilities available
- · Quick/easy access to I-55--located 2-3 minutes from I-55 north (Sowell Road Exit)
- $\cdot$  \$4.00/sf for entire tract
- $\cdot$  Owner will consider dividing into 2 parcels at increased price
- · More land available
- · Owner Broker