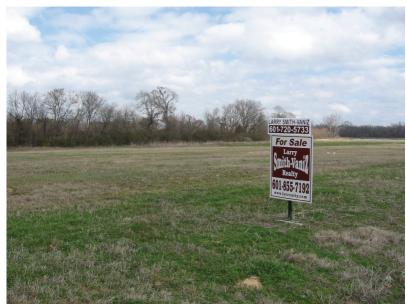

# 3.19 Acres Church Road

#### **DETAILS:**

- · 3.19ac (surveyed)---138,956 sf
- $\cdot$  Zoned C-2
- · Fronts north side of Church Rd & east of Old Jackson Road (Nissan Drive)--Gluckstadt
- · Utilities available
- · Quick/easy access to I-55--located 2-3 minutes from I-55 north (Sowell Road Exit)
- $\cdot$  \$4.00/sf for entire tract
- $\cdot$  Owner will consider dividing into 2 parcels at increased price
- · More land available
- · Owner Broker